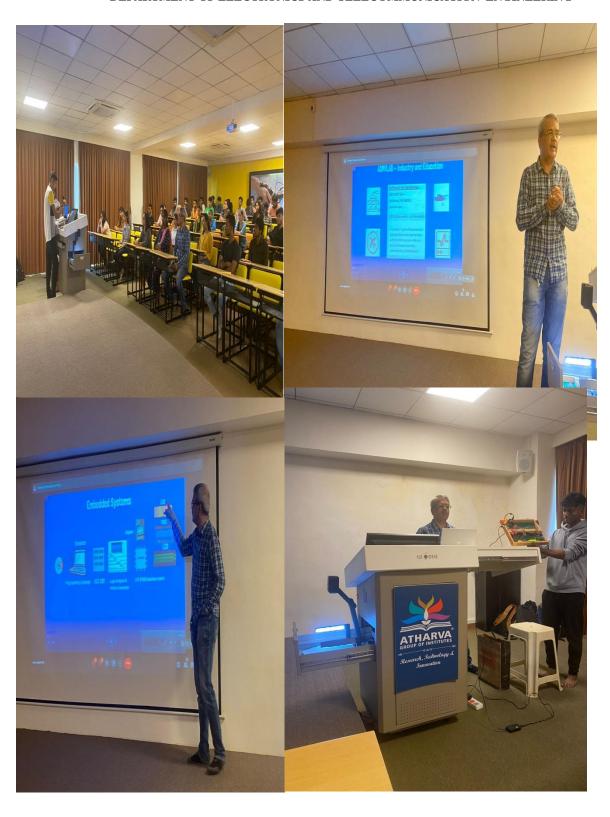

## **Report for Seminar**

| Neport for Seminar                         |                                                                                                                                                                                                                                                                                                                                     |
|--------------------------------------------|-------------------------------------------------------------------------------------------------------------------------------------------------------------------------------------------------------------------------------------------------------------------------------------------------------------------------------------|
| Event Name                                 | Introduction to embedded systems and associated tools & techniques                                                                                                                                                                                                                                                                  |
| Mode of Conduction                         | Offline                                                                                                                                                                                                                                                                                                                             |
| Coordinator                                | Ms. Kavita Bani                                                                                                                                                                                                                                                                                                                     |
| Venue (College/Institute)                  | Atharva College of Engineering                                                                                                                                                                                                                                                                                                      |
| Date & Time                                | 22 <sup>nd</sup> September 2022, 11:00 to 1:00 PM                                                                                                                                                                                                                                                                                   |
| Details of speaker                         | Mr. Mahesh R Bhatkal & his team from Applied Digital Microsystems Pvt Ltd, Mumbai admdcpl@gmail.com +91 9821157499                                                                                                                                                                                                                  |
| Targetted audience                         | TE ET 1 & ET2                                                                                                                                                                                                                                                                                                                       |
| Brief description of the event             | Following points were covered in orientation:  1) Introduction of embedded systems  2) Debugging of compiler using embedded kits  3) Training, internship & projects opportunities using FPGA tools also discussed  The session was interactive and it benefited students by knowing about career options in the embedded industry. |
| Important dignitaries attended/<br>Faculty | I/c HOD-EXTC Ms. Mahalaxmi Palinje, Dr. Ulhaskumar<br>Gokhale, Ms.Kavita Bani, Ms.Jyoti G, Ms. Trisha Ghosh<br>, Mr. Dhanshree P, Mr. Sandip Zade, Ms. Jyoti Gurav                                                                                                                                                                  |
| Total number of participants               | 74 students + 8 faculties                                                                                                                                                                                                                                                                                                           |