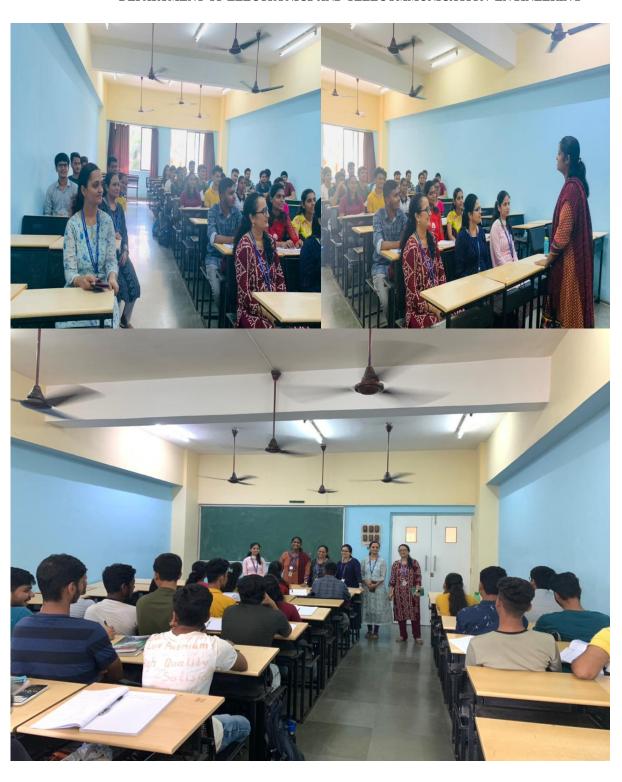

#### DEPARTMENT OF ELECTRONICS AND TELECOMMUNICATION ENGINEERING

**Report for Orienatation** 

| Event Name                                 | SE Orientation ET1 & ET2                                                                                                                                                                                                               |
|--------------------------------------------|----------------------------------------------------------------------------------------------------------------------------------------------------------------------------------------------------------------------------------------|
|                                            |                                                                                                                                                                                                                                        |
| Mode of Conduction                         | Offline                                                                                                                                                                                                                                |
| Coordinator                                | Ms. Kavita Bani                                                                                                                                                                                                                        |
| Venue (College/Institute)                  | Atharva College of Engineering                                                                                                                                                                                                         |
| Date & Time                                | 25 <sup>th</sup> July 2022, 9:00 to 11:00 AM                                                                                                                                                                                           |
| Details of speaker                         | I/c HOD-EXTC Ms. Mahalaxmi Palinje                                                                                                                                                                                                     |
| Targetted audience                         | SE ET 1 & ET2                                                                                                                                                                                                                          |
| Brief description of the event             | Following points were covered in orientation:  1) Discussed semester III planned activities and subject introduction.  2) Faculties introduction who are going to teach in SE  3) Internship and competitions opportunities discussed. |
| Important dignitaries attended/<br>Faculty | Ms.Shikha Mallik, Ms. Dhanashree S., Ms.Amu S., Ms.<br>Trisha Ghosh, Mr. Mohan Kumar, Mr. Sandip Zade, Ms.<br>Jyoti Gurav, Dr Jyoti Dange                                                                                              |
| Total number of participants               | 75 students + 10 faculties                                                                                                                                                                                                             |