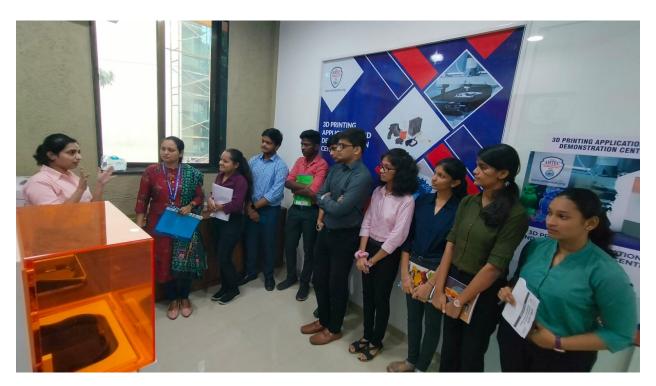

Around 30 SE students were present of EXTC Dept.

The Students got opportunity to visit the

- 1) Product Designing Lab
- 2) 3D printing Lab0
- 3) 3D scanning
- 4) Industrial Management Lab

#### Outcome of IV:

Students got to learn process of 3d printing and scanning, also entire process of manufacturing plastic products were demonstrated by Ganesh Plastic Pvt.Ltd

### Some of the pictures taken during industrial visit

Ms.Jyoti Gurav Dept IV coordinator, EXTC Dept.

MS.Mahalaxmi Palinje HOD EXTC Dept.