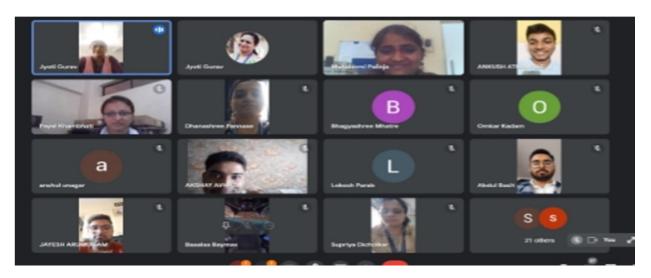

|  |  |  |
| Brief Report including above information | Following points were covered in orientation  1) Detailed information of all subjects (compulsory and elective) of TE were covered  2) All the speakers provided in-depth knowledge of subjects along with the syllabus, module wise weightage, experimentation tools, future scope etc.  3) Also exposure to TE mini project, group formation and topic selection were covered for selecting application based projects.  The session was interactive and is definitely going to benefit students in choosing subjects and mini project topics. |  |  |  |

## Photos of the event





### **Orientation Coordinator**

Prof. Jyoti Gurav

Prof. Dhanashree Pannase

I/C HOD

Prof. Mahalakshmi Palinje