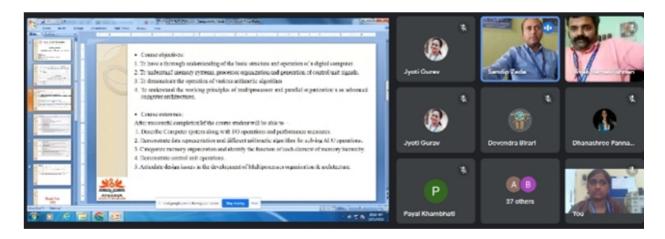

|  |  |  |
| Brief Report including above information | Following points were covered in orientation  1) Detailed information of all subjects (compulsory and elective) of TE were covered  2) All the speakers provided in-depth knowledge of subjects along with the syllabus, module wise weightage, experimentation tools, future scope etc.  3) Also exposure to TE mini project, group formation and topic selection were covered for selecting application based projects.  The session was interactive and is definitely going to benefit students in choosing subjects and mini project topics. |  |  |  |

## Photos of the event





### **Orientation Coordinator**

Prof. Jyoti Gurav

Prof. Dhanashree Pannase

I/C HOD

Prof. Mahalakshmi Palinje